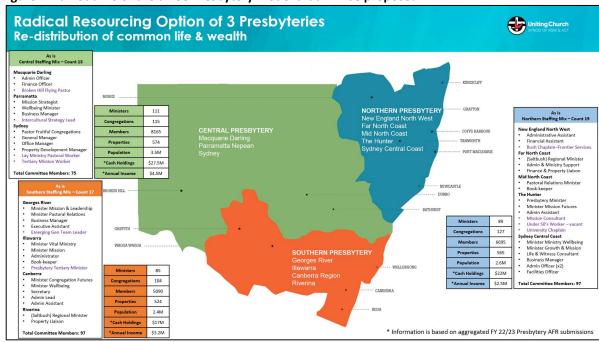

The proposal being considered has three new, large presbyteries across the Synod, with the intention of moving resources - people, finance and governance - into the regions. We need to be talking more, and doing more, about how we provide resources to our Congregations for ministry and mission. These proposed changes need to hear the voice of the rural and regional church, and the hopes we have in order to be the Uniting Church in the decades ahead, in our communities.

#### Discernment Summit #4 Update

The fourth Discernment Summit held on Friday, 1st and Saturday, 2nd November. Presbytery agreed to work collaboratively to bring a proposal to our Synod meeting in July 2025. The basic elements of the proposal are:

- 1. To dissolve our current 12 Presbyteries and form 3 new, larger, better-resourced Presbyteries.
- 2. To recognise that changing boundaries alone is not enough. In order to be able to fulfil the prime responsibility of Presbyteries to empower our Congregations for mission and to support new missional ventures, we need to rethink our culture, staffing, committee-structures and funding radically.
- 3. To recognise that in order to create more effective oversight, we will need to develop new ways of meeting and connecting both locally and across the new, larger, better-resourced Presbyteries.
- 4. To enable these new Presbyteries to be better resourced we need to:
  - Reshape how Synod Mission Support Staff are deployed.
  - Establish the Presbytery Resource Fund, already approved at our 2023 Synod meeting.
- 5. To move from where we are to the vision of three new, larger, better-resourced Presbyteries, we need to develop a comprehensive transition plan, including building larger teams from our current Presbytery staff along with new positions enabled by the Presbytery Resource Fund, and all of this in a pastorally grounded way.

#### Riverina Gathering 1 March 2025

The outcome of the Presbytery Project Year of Discernment is a proposal to make new, larger, better resourced Presbyteries. This proposal seeks to make Presbyteries more effective in supporting Congregations (including greater equity of funding at Presbytery level). It will be voted on at the Synod meeting, July 2025.

This proposal has been described as the **most significant since the 1977 formation of the Uniting Church in Australia.** At our next gathering on 1 March 2025, we are allocating significant time to discuss the Synod proposal and have invited Rev. Rob McFarlane to be part of that conversation. It is vital that Congregations across the Riverina Presbytery have an opportunity to meet and discuss this proposal and its impact on our Presbytery. We ask that you please send at least **TWO** people from your congregation to the meeting on 1 March 2025.